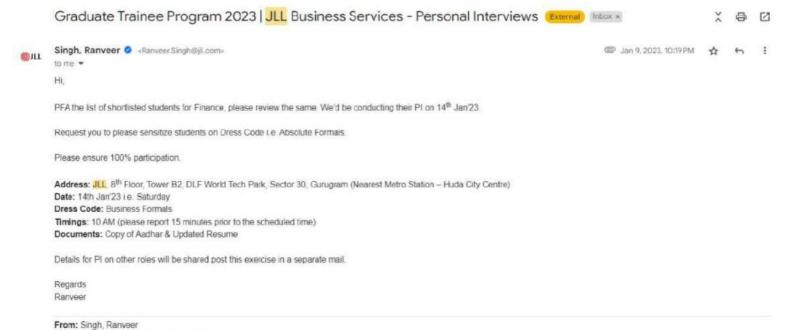

elow students have been selected from the placement drive:

| PGDAV |                     |            |          |  |  |
|-------|---------------------|------------|----------|--|--|
| S.No  | Name                | Mail ID    | Remarks  |  |  |
| 1     | MD Arsalan          | 9311523380 | Selected |  |  |
| 2     | Siva Rama Krishanan | 9569719413 | Selected |  |  |
| 3     | Rakshan Jandal      | 7889963460 | Selected |  |  |
| 4     | Vanshika Pruthi     | 8708662922 | Selected |  |  |

Please find below the link on which the students can apply for documentation and please make a WhatsApp group where all the selected students, placement coordinator and ICICI Pru Life coordinator should be added:

Link: https://ismarthire.iciciprulife.com/Campus/

\*\*\*

Fri, Jan 13, 1:14 PM 🛕 👆 🚦







Cc: Jain, Rashi <a href="Rashi Jain@jll.com">Rashi <a href="Rashi Jain@jll.com">Rashi

Sent: Tuesday, January 3, 2023 1:49 PM





Fri, May 21, 2021, 2:30 PM 💠 😜 🗄



Sreelakshmy A «sreelakshmy.a@mycaptain.in»

to me, Edwin, Thejwel 💌

Greetings from The Climber!

We would like to inform you that 2 students of your institution have been placed with climber knowledge and careers Pvt. Itd (MyCaptain), on the campus placements, held from 01/05/2021 to 15/05/2021. We would like to congratulate all the students and placement cell who trained them to perform their best in the interviews.

The below attached includes the list of selected candidates.

| Name          | Email Id                         |
|---------------|----------------------------------|
| Palak Chauhan | palakchauhanbcp18@pgda