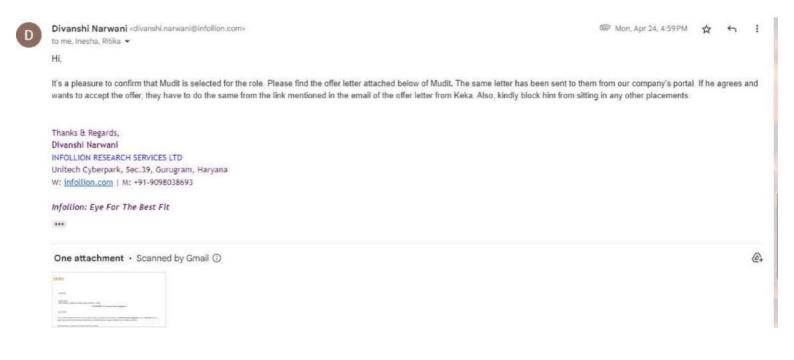

below students have been selected from the placement drive:

| PGDAV |                     |            |          |  |  |
|-------|---------------------|------------|----------|--|--|
| S.No  | Name                | Mail ID    | Remarks  |  |  |
| 1     | MD Arsalan          | 9311523380 | Selected |  |  |
| 2     | Siva Rama Krishanan | 9569719413 | Selected |  |  |
| 3     | Rakshan Jandal      | 7889963460 | Selected |  |  |
| 4     | Vanshika Pruthi     | 8708662922 | Selected |  |  |

Please find below the link on which the students can apply for documentation and please make a WhatsApp group where all the selected students, placement coordinator and ICICI Pru Life coordinator should be added:

Link: https://ismarthire.iciciprulife.com/Campus/

\*\*\*

Fri, Jan 13, 1:14 PM 🛕 👆 🚦







Cc: Jain, Rashi <a href="Rashi Jain@jll.com">Rashi <a href="Rashi Jain@jll.com">Rashi

Sent: Tuesday, January 3, 2023 1:49 PM





Fri, May 21, 2021, 2:30 PM 💠 😜 🗄



Sreelakshmy A «sreelakshmy.a@mycaptain.in»

to me, Edwin, Thejwel 💌

Greetings from The Climber!

We would like to inform you that 2 students of your institution have been placed with climber knowledge and careers Pvt. Itd (MyCaptain), on the campus placements, held from 01/05/2021 to 15/05/2021. We would like to congratulate all the students and placement cell who trained them to perform their best in the interviews.

The below attached includes the list of selected candidates.

| Name          | Email Id                         |
|---------------|----------------------------------|
| Palak Chauhan | palakchauhanbcp18@pg